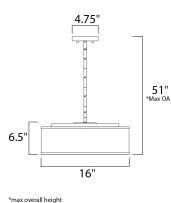

**MEASUREMENTS** DIMENSION

| MEASOREMENTS   |                                           |
|----------------|-------------------------------------------|
| DIMENSION      | : 16"L x 16"W x 6.5"H                     |
| MAX OAH        | : 51" OAH                                 |
| CANOPY         | : 4.75" W x 0.75" H x 4.75" L             |
| HANGING WEIGHT | : 6.86 lb                                 |
| LAMPING        |                                           |
| INPUT VOLTAGE  | : 120V                                    |
| LUMENS         | : 1,365 Rated                             |
| BULB           | : 3 x 6.5W LED PCB Integrated , 20W Total |
| BULB INCLUDED  | : (Integrated)                            |
| DIMMABLE       | : Electronic Low Voltage (ELV)            |
| CRI            | : 90+ CRI                                 |
| COLOR_TEMP     | : 3000K                                   |
|                |                                           |