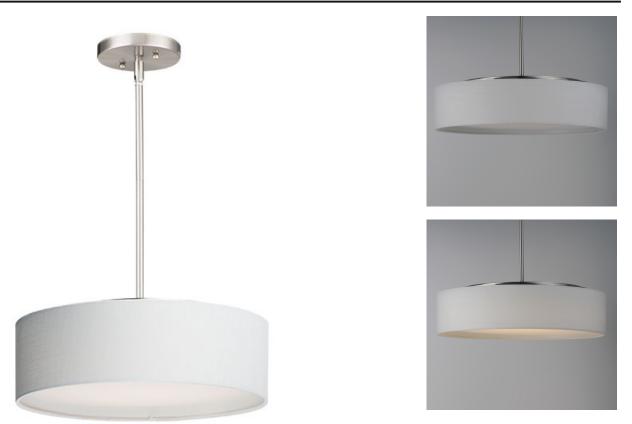

## **PRODUCT DESCRIPTION**

Drum shades in a variety of fabrics and materials are a core lighting offering. Flush mounts, pendants, and ADA sconces are available in options of linen, organza, grasscloth, and sound absorbing grey felt shades. An internal acrylic diffuser, illuminated by an evenly dispersed powerful LED light source, directs light downward and produces an ambient glow inside the outer shade. This lens features a crisp and tidy twist-lock mechanism that eliminates any visible hardware. whether it is put in a residential or commercial context, this collection meets the necessary application needs while adding style to the space.

## FINISHES OPTION

MATERIAL Steel, Acrylic, Fabric